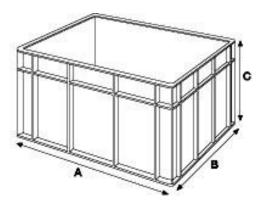

| Dimensions (mm) | Α                       | В   | С   |
|-----------------|-------------------------|-----|-----|
|                 |                         |     |     |
| External        | 383                     | 308 | 218 |
| Internal        | 360                     | 285 | 185 |
|                 |                         |     |     |
| Material        | PP                      |     |     |
| Mass            | 1.280kg                 |     |     |
| Contents        | 19 Litres or up to 40kg |     |     |
|                 | food products           |     |     |
| Stacking Height | 203 (Cross Stackable)   |     |     |